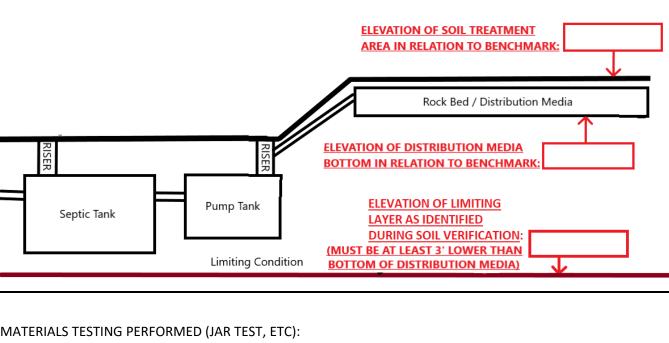

## SUBSURFACE SEWAGE TREATMENT SYSTEM ELEVATIONS

Establish benchmark at the flange in the first riser of the first septic tank, as shown here.

Fill in all three red boxes below with the applicable elevation in relation to the benchmark.

| MATERIALS TESTING PERFORMED (JAR TEST, ETC):  CONDITIONS AT TIME OF INSTALL: |                            |  |
|------------------------------------------------------------------------------|----------------------------|--|
|                                                                              |                            |  |
| SIGNATURE OF LICENSED INSTALLER:                                             |                            |  |
| DATE:                                                                        | INSTALLER CERTIFICATION #: |  |