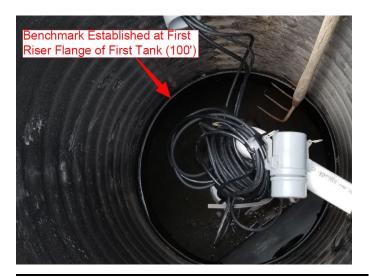

## SUBSURFACE SEWAGE TREATMENT SYSTEM ELEVATIONS

Establish benchmark at the flange in the first riser of the first septic tank, as shown here.

Fill in all three red boxes below with the applicable elevation in relation to the benchmark.