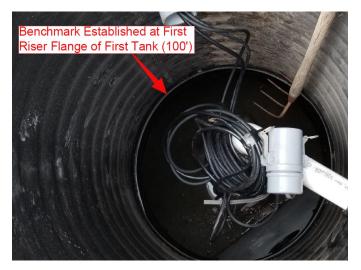

## SUBSURFACE SEWAGE TREATMENT SYSTEM ELEVATIONS

Establish benchmark at the flange in the first riser of the first septic tank, as shown here.

Fill in all three red boxes below with the applicable elevation in relation to the benchmark.