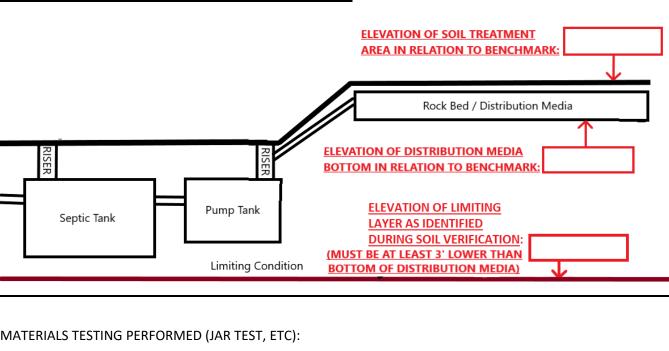

## SUBSURFACE SEWAGE TREATMENT SYSTEM ELEVATIONS

Establish benchmark at the flange in the first riser of the first septic tank, as shown here.

Fill in all three red boxes below with the applicable elevation in relation to the benchmark.

| MATERIALS TESTING PERFORMED (JAR TEST, ETC):  CONDITIONS AT TIME OF INSTALL: |                           |
|------------------------------------------------------------------------------|---------------------------|
|                                                                              |                           |
| SIGNATURE OF LICENSED INSTALL                                                | ER:                       |
| DATE:                                                                        | INSTALLER CERTIFICATION # |